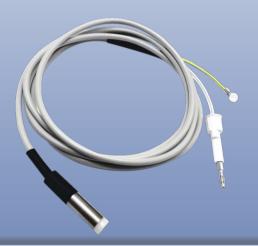

Shanghai Anping Static Technology Co.,Ltd

# Electroshock-proof Static Remove

Mini Ion Pen

AP-AZ5203





Local Area Static Removal

Suitable For Small Spaces

## Application

Labeling, printing, plastics and other industries









Prevent adhesion of foreign objects



Prevent sticking





Remove surface dust



Prevent uneven scattering

### Discharge effect



Test standard: ANSI/ESD.STM3.1, SJ/T 11446-2013

Test instrument: Trek157 static tester Test voltage:  $\pm 1000V \rightarrow \pm 100V$  attenuation

Test environment: humidity 50±5%; temperature 23±3°C

### Working way

Ion pen adopts power frequency AC high voltage and uses special emitting electrodes to ionize air molecules into positive and negative ions and transport them to the surface of electrostatic objects to neutralize positive and negative charges for static removal effectively and reliably.



#### Product details