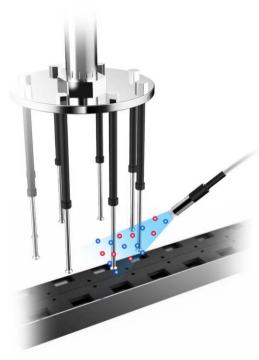

## Application

Labeling, printing, plastics and other industries

Prevent adhesion of foreign objects

Prevent sticking

Remove surface dust

Prevent uneven scattering

#### Installation tips

- ① Ion pen should be placed in the working area where static electricity is eliminated.(about 30~70mm away from the surface of the static electricity object is better) The installation angle should be perpendicular to the surface of the discharged body.
- ② Keep ion pen away from the metal conductor and metal grounding body around the electrode.
- ③ Ion pen and high-voltage power supply must be reliably connected to the ground wire of the AC equipment and the grounding resistance is less than 1 ohm.
- ④ The surface of ion pen is not allowed to be covered by other objects.
- (5) Two ion pens should be installed side by side with an interval of more than 10cm and more than 15cm away from obstacles such as walls.