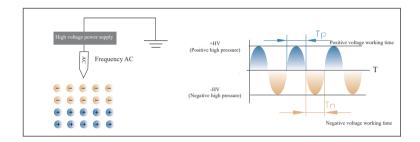

### Working way

Ion pen adopts power frequency AC high voltage and uses special emitting electrodes to ionize air molecules into positive and negative ions and transport them to the surface of electrostatic objects to neutralize positive and negative charges for static removal effectively and reliably.