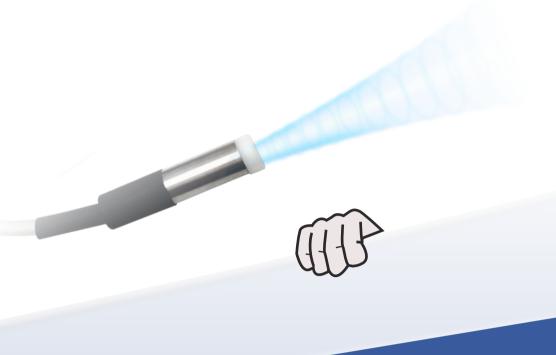

### Working way

Ion pen adopts power frequency AC high voltage and uses special emitting electrodes to ionize air molecules into positive and negative ions and transport them to the surface of electrostatic objects to neutralize positive and negative charges for static removal effectively and reliably.