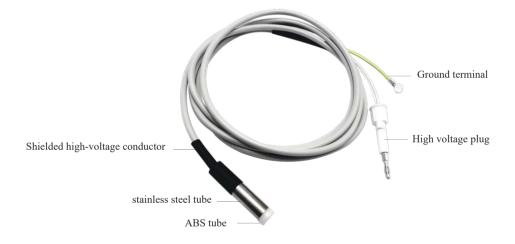

Local Area Static Removal

Suitable For Small Spaces

## Application

Labeling, printing, plastics and other industries









Prevent adhesion of foreign objects



Prevent sticking





Remove surface dust



Prevent uneven scattering

### Discharge effect



Test standard: ANSI/ESD.STM3.1, SJ/T 11446-2013

Test instrument: Trek157 static tester Test voltage:  $\pm 1000V \rightarrow \pm 100V$  attenuation

Test environment: humidity 50±5%; temperature 23±3°C

### Working way

Ion pen adopts power frequency AC high voltage and uses special emitting electrodes to ionize air molecules into positive and negative ions and transport them to the surface of electrostatic objects to neutralize positive and negative charges for static removal effectively and reliably.



#### Product details



#### Installation steps

- ① Firmly install ion pen and matching high-voltage power supply in the best discharging position.
- ② Insert the high-voltage plug of ion pen into the matching power supply high-voltage output connector.
- $\ensuremath{\ensuremath{\ensuremath{\ensuremath{\ensuremath{\ensuremath{\ensuremath{\ensuremath{\ensuremath{\ensuremath{\ensuremath{\ensuremath{\ensuremath{\ensuremath{\ensuremath{\ensuremath{\ensuremath{\ensuremath{\ensuremath{\ensuremath{\ensuremath{\ensuremath{\ensuremath{\ensuremath{\ensuremath{\ensuremath{\ensuremath{\ensuremath{\ensuremath{\ensuremath{\ensuremath{\ensuremath{\ensuremath{\ensuremath{\ensuremath{\ensuremath{\ensuremath{\ensuremath{\ensuremath{\ensuremath{\ensuremath{\ensuremath{\ensuremath{\ensuremath{\ensuremath{\ensuremath{\ensuremath{