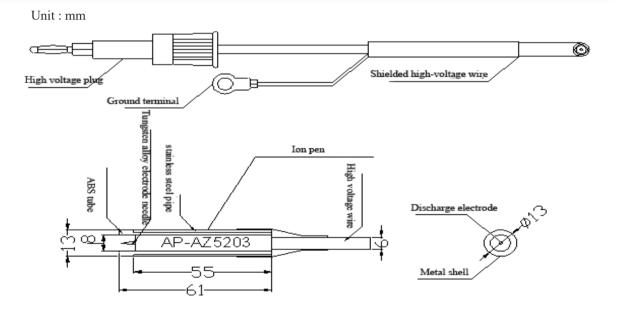

|
|---------------------|----------------------------------------------------|
| Working voltage     | AC5600V                                            |
| Power               | 20W                                                |
| Discharge distance  | 30 — 70mm                                          |
| Ion balance         | ≤   ±100V                                          |
| Discharge speed     | ≤2.0S                                              |
| Working temperature | 0°C-50°C                                           |
| Working humidity    | ≤70%RH                                             |
| Power cord          | 2.5M (can be customized according to requirements) |
| Power supply        | AP-AY1505/2505                                     |

#### Dimensions



#### Installation tips

- ① Ion pen should be placed in the working area where static electricity is eliminated.(about 30~70mm away from the surface of the static electricity object is better) The installation angle should be perpendicular to the surface of the discharged body.
- ② Keep ion pen away from the metal conductor and metal grounding body around the electrode.
- ③ Ion pen and high-voltage power supply must be reliably connected to the ground wire of the AC equipment and the grounding resistance is less than 1 ohm.
- ④ The surface of ion pen is not allowed to be covered by other objects.
- (5) Two ion pens should be installed side by side with an interval of more than 10cm and more than 15cm away from obstacles such as walls.



# AP&T®

# Speciality Creates Value

## Shanghai A