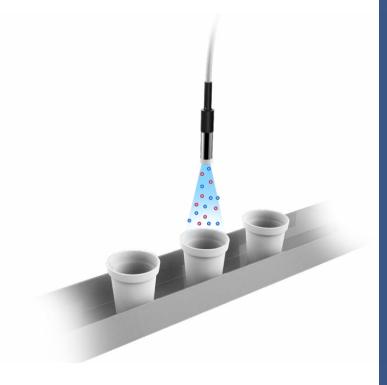

## Application

Labeling, printing, plastics and other industries

Prevent adhesion of foreign objects

Prevent sticking

Remove surface dust

Prevent uneven scattering