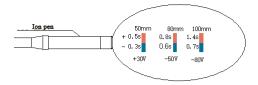

### Discharge effect

Test standard: ANSI/ESD.STM3.1, SJ/T 11446-2013

Test instrument: Trek157 static tester Test voltage:  $\pm 1000V \rightarrow \pm 100V$  attenuation

Test environment: humidity 50±5%; temperature 23±3°C