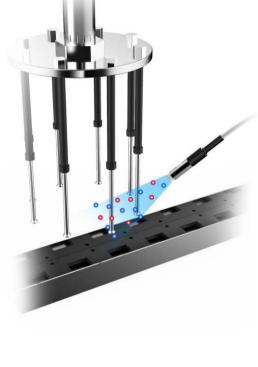

## Application

Labeling, printing, plastics and other industries

Prevent adhesion of foreign objects

Prevent sticking

Remove surface dust

Prevent uneven scattering

#### Installation tips

- ① Ion pen should be placed in the working area where static electricity is eliminated.(about 30~70mm away from the surface of the static electricity object is better) The installation angle should be perpendicular to the surface of the discharged body.
- ② Keep ion pen away from the metal conductor and metal grounding body around the electrode.
- ③ Ion pen and high-voltage power supply must be reliably connected to the ground wire of the AC equipment and the grounding resistance is less than 1 ohm.
- ④ The surface of ion pen is not allowed to be covered by other objects.
- (5) Two ion pens should be installed side by side with an interval of more than 10cm and more than 15cm away from obstacles such as walls.