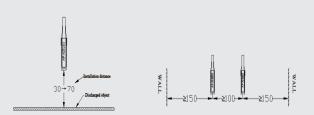

#### Installation tips

- ① Ion pen should be placed in the working area where static electricity is eliminated.(about 30~70mm away from the surface of the static electricity object is better) The installation angle should be perpendicular to the surface of the discharged body.
- ② Keep ion pen away from the metal conductor and metal grounding body around the electrode.
- ③ Ion pen and high-voltage power supply must be reliably connected to the ground wire of the AC equipment and the grounding resistance is less than 1 ohm.
- ④ The surface of ion pen is not allowed to be covered by other objects.
- (5) Two ion pens should be installed side by side with an interval of more than 10cm and more than 15cm away from obstacles such as walls.